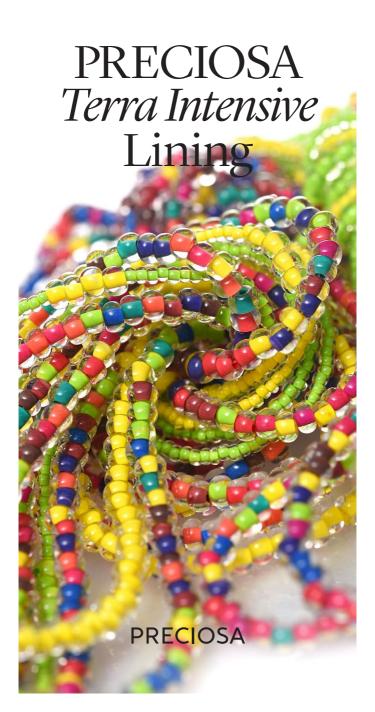

## PRECIOSA Terra Intensive Lining

We have expanded our popular collection with the PRECIOSA Terra Intensive finish to include the PRECIOSA Terra Intensive Lining finish in seed beads.

The pallet of 11 color shades includes yellow, orange, pink, magenta, red, purple, blue, lime green, sea green, brown and chocolate brown.

The colors of the linings correspond to the color shades in the PRECIOSA Terra Intensive collection in the glossy and matt seed bead variants.

PRECIOSA Rocailles with the article number 331 19 001 present a pallet of intensive PRECIOSA Terra Intensive Linings in the most popular sizes of 11/0, 10/0, 8/0 and 6/0 with the option of larger sizes being produced.

## PRECIOSA Terra Intensive Lining PRECIOSA Rocailles

ART No.: 331 19 001 Sizes: 11/0, 10/0, 8/0, 6/0

PRECIOSA Traditional Czech Beads

Preciosa-Ornela.com