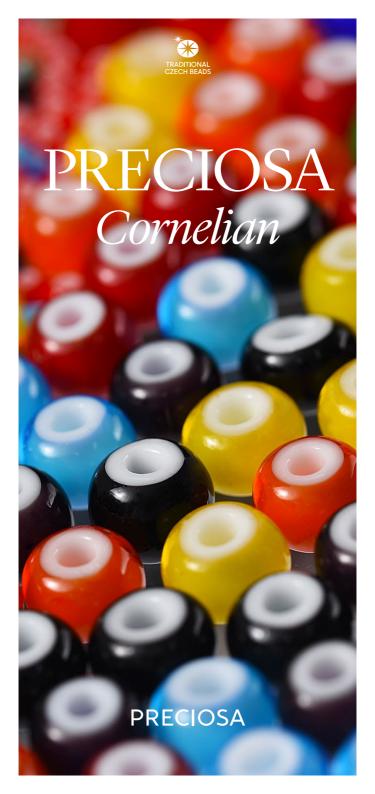

## PRECIOSA Cornelian

Preciosa Ornela presents the PRECIOSA Cornelian, type of rocaille containing a combination of glass types. The PRECIOSA Cornelian is a rocaille with a round hole. an intermediate layer of white chalk with a rounded edge and a lining of transparent glass in the colors of purple, black, blue, green, turquoise, yellow, orange and red. The combination of the white centre and the transparent glass surface gives rise to an interesting color effect involving the shading of the surface, which especially stands out in the larger sizes.